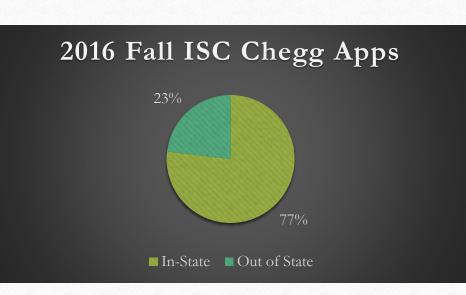

#### What did I do?

- Ran queries in the EMAS database
- Collected data on students touched through a specific online service, Chegg
- Distinguished between the students who were Chegg Priority & Chegg ISC
- Created graphs to visually represent Chegg Priority vs. Chegg ISC & which state produced the most student intake through Chegg

#### Favorite Part of the Adventure

- Deeper knowledge of the admissions process
- Access to admissions data
- In-State VS Out of State