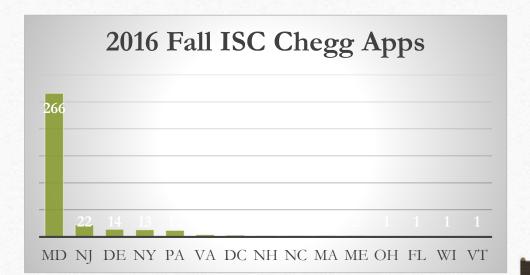

#### What did I do?

- Ran queries in the EMAS database
- Collected data on students touched through a specific online service, Chegg
- Distinguished between the students who were Chegg Priority & Chegg ISC
- Created graphs to visually represent Chegg Priority vs. Chegg ISC & which state produced the most student intake through Chegg