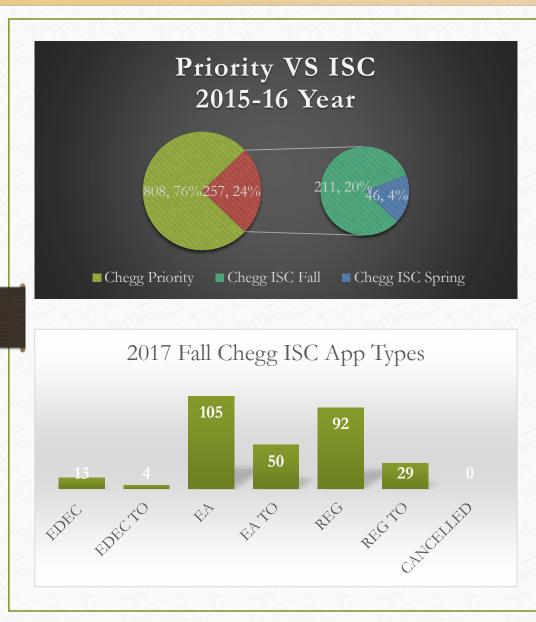

#### What did I do?

- Ran queries in the EMAS database
- Collected data on students touched through a specific online service, Chegg
- Distinguished between the students who were Chegg Priority & Chegg ISC
- Created graphs to visually represent Chegg Priority vs. Chegg ISC & which state produced the most student intake through Chegg